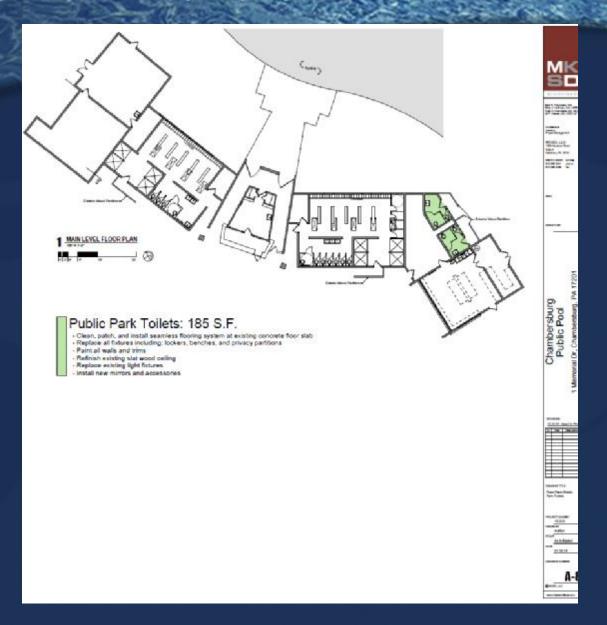

|
| NATIONS NATIONS NAMED TO DESCRIPTION NAMED TO DESCR |

# **Public Entrance**





MRCSD, LLC 120 November Road Robe A Alexander, PA 18104 RMS CIRCLE MA See 810.586.2081 (Americal 810.586.2086 (Americal 810.586.2086 (Americal

## **Locker Area**





## **Toilet Area**





# **Shower Area**





# **Snack Bar and Food Storage**





# Filter, Maintenance, and Storage





MK MICSO, LLC 120 Hayanan Real Rule A Albeitson, PA 18104 Chambersburg Public Pool

# **Public Park Toilets**





# **Roof and Building**





MK Acceleratory Interiori Propes Management MKSD, LLC 1200 Recome Stood Suts A. Alteriores, PA 15194 MERCANNO MANA STORESTON MANA STORESTON MANA Chambersburg Public Pool