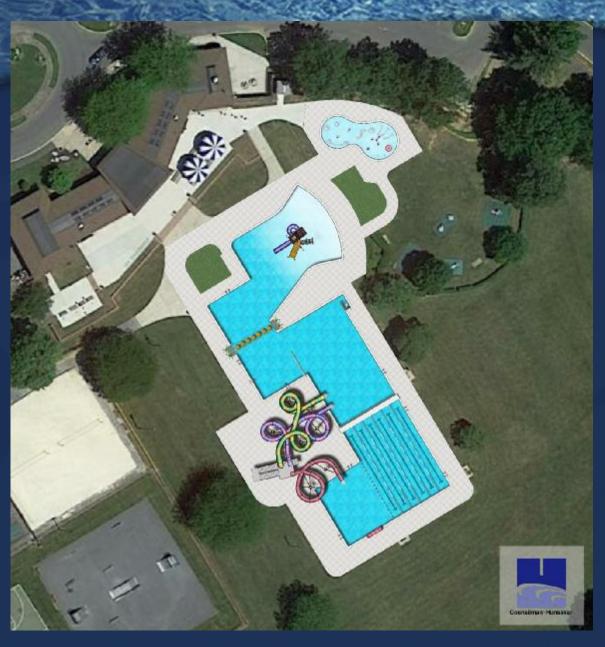

| 5%      | \$102,546       |
| Contingency                                       | 20%     | \$430,691       |
| Indirect Costs                                    | 12%     | \$310,098       |
| Opinion of Project Costs                          |         | \$2,894,244     |

## Repair





Entry Fee: \$2-\$5

Total Revenue: \$152,000 Total Expenses: \$244,000

Estimated Profit (Loss): (\$92,000)

#### Pros

- New Mechanical System
- Repair leaks (underwater lights)
- ADA Compliant
- Code Compliant (no grandfathering)
- Improved filtration and sanitation
- Least capital cost
- Improved efficiency over current pool

#### Cons

- Eliminates diving
- 46 year old pool shell
- Does not address functional obsolescence
- Unused capacity (too large)
- Highest subsidy

# Renovate





# Renovate





| OPINION OF PROBAB