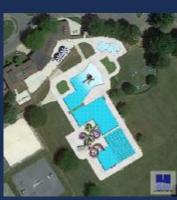

|               |                   |                 |
| Total Estimated Project Costs:           |               |                   | \$6,884,473     |
| Say                                      |               |                   | \$6,900,000     |

## Replace





Entry Fee: \$5-\$10

Total Revenue: \$369,000 Total Expenses: \$292,000

Estimated Profit (Loss): \$77,000

#### Pros

- Complete new facility (50 year solution)
- Designed for efficiency
- Meets community and market needs
- Increased draw of outside visitors
- More features with less water
- Enhanced program offerings (current channel)

#### Cons

- Most expensive capital cost
- Increased features will increase maintenance and utilities
- More expensive admission pricing

# Summary









|                          | 2016        | 2017       | 2010       | 2010       | 2020       |
|--------------------------|-------------|------------|------------|------------|------------|
|                          | 2016        | 2017       | 2018       | 2019       | 2020       |
| Repair                   |             |            |            |            |            |
| Project Cost             | \$2,894,244 |            |            |            |            |
| Attendance               | 25,132      |            |            |            |            |
| Revenue                  | \$152,454   | \$157,109  | \$165,164  | \$170,160  | \$179,463  |
| Expense                  | \$243,585   | \$249,157  | \$257,009  | \$262,864  | \$271,225  |
| Operating Cashflow       | (\$91,1