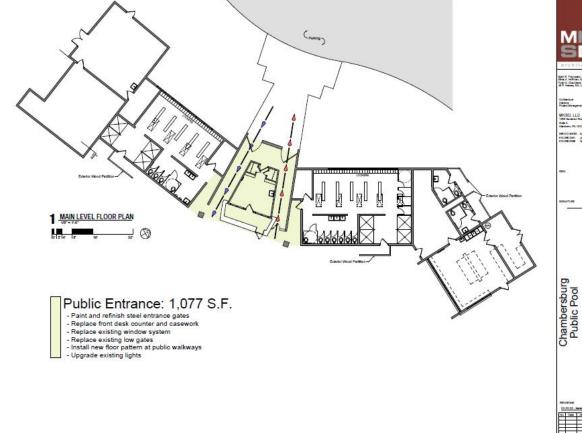

|
| NATIONS NATIONS NAMED TO DESCRIPTION NAMED TO DESCR |

# **Public Entrance**





MRCSD, LLC 120 November Road Robe A Alexander, PA 18104 RMS CIRCLE MA See 810.586.2081 (Americal 810.586.2086 (Americal 810.586.2086 (Americal

## **Locker Area**





## **Toilet Area**





# **Shower Area**





# **Snack Bar and Food Storage**





# Filter, Maintenance, and Storage





MK MICSO, LLC 120 Hayanan Real Rule A Albeitson, PA 18104 Chambersburg Public Pool

# **Public Park Toilets**





# **Roof and Building**





MK Acceleratory Interiori Propes Management MKSD, LLC 1200 Recome Stood Suts A. Alteriores, PA 15194 MERCANNO MANA STORESTON MANA STORESTON MANA Chambersburg Public Pool