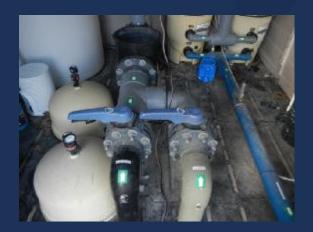

- § Mechanical system can no longer keep up with required 8-hour turnover rate
- § Filters are at the end of their useful life
- § Complete mechanical renovation necessary

- § Slide pump shows significant signs of corrosion
- § Slide stairs starting to show signs of corrosion
- § Slide tower and slide are at the end of their useful life