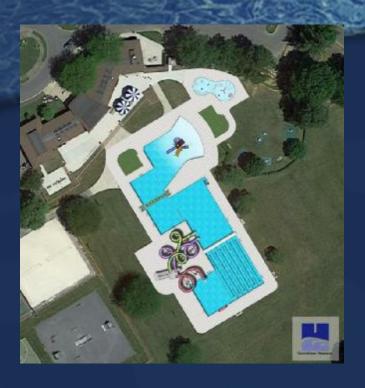

|            |         | \$6,300,000     |

### Renovate





Entry Fee: \$5-\$10

Total Revenue: \$312,000 Total Expenses: \$310,000

Estimated Profit (Loss): \$2,000

#### Pros

- New Mechanical System
- Repair leaks (underwater lights)
- ADA Compliant
- Code Compliant (no grandfathering)
- Improved filtration and sanitation
- Improved efficiency over current pool
- Enhance recreational offerings
- Break-even operations

#### Cons

- Only a 15 year solution
- Eliminates diving
- 46 year old pool shell
- Unused capacity (too large)
- \$6.3 million investment that is not a 50 year solution

# Replace

# Replace





| OPINION (                                | OF PROBAI     | BLE COST: Replac  | e               |
|------------------------------------------|---------------|-------------------|-----------------|
| Description