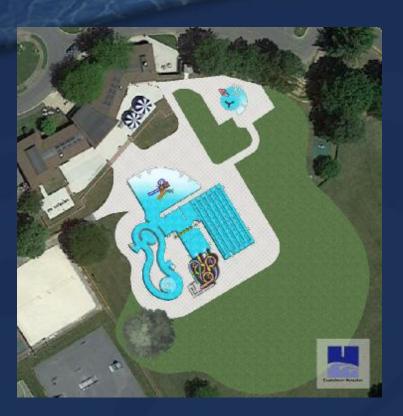

|            |         | \$6,300,000     |

### Renovate





Entry Fee: \$5-\$10

Total Revenue: \$312,000 Total Expenses: \$310,000

Estimated Profit (Loss): \$2,000

#### Pros

- New Mechanical System
- Repair leaks (underwater lights)
- ADA Compliant
- Code Compliant (no grandfathering)
- Improved filtration and sanitation
- Improved efficiency over current pool
- Enhance recreational offerings
- Break-even operations

#### Cons

- Only a 15 year solution
- Eliminates diving
- 46 year old pool shell
- Unused capacity (too large)
- \$6.3 million investment that is not a 50 year solution

# Replace

# Replace





| OPINION (                                | OF PROBAI     | BLE COST: Replac  | e               |
|------------------------------------------|---------------|-------------------|-----------------|
| Description                              | Unit          | Amount            | Opinion of Cost |
|                                          |               |                   |                 |
| Renovate Bathhouse                       |               | 7,100             | \$887,500       |
| Aquatics                                 |               | 11,559            | \$3,441,012     |
| Leisure Pool                             | Sq. Ft.       | 11,000            | ψ3,441,012      |
| Play Feature w/ bucket                   |               | 11,000            |                 |
| Wate