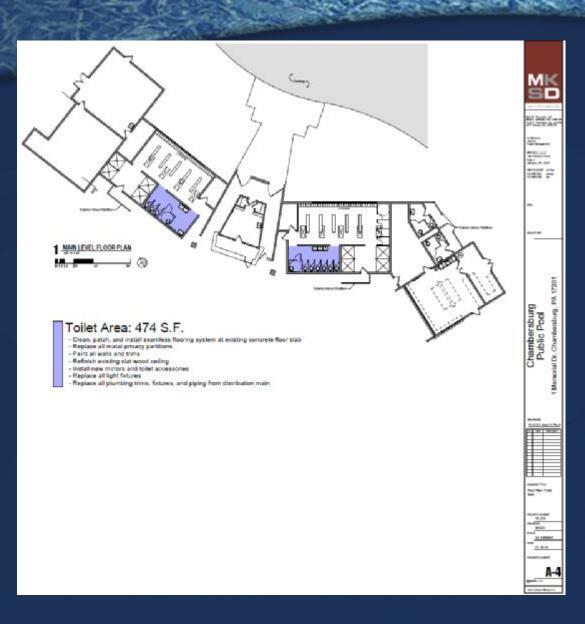

|
| NATIONS NATIONS NAMED TO DESCRIPTION NAMED TO DESCR |

# **Public Entrance**





MRCSD, LLC 120 November Road Robe A Alexander, PA 18104 RMS CIRCLE MA See 810.586.2081 (Americal 810.586.2086 (Americal 810.586.2086 (Americal

## **Locker Area**





## **Toilet Area**





# **Shower Area**





# **Snack Bar and Food Storage**





# Filter, Maintenance, and Storage





MK MICSO, LLC 120 Hayanan Real Rule A Albeitson, PA 18104 Chambersburg Public Pool

# **Public Park Toilets**





# **Roof and Building**





MK Acceleratory Interiori Propes Management MKSD, LLC 1200 Recome Stood Suts A. Alteriores, PA 15194 MERCANNO MANA STORESTON MANA STORESTON MANA Chambersburg Public Pool