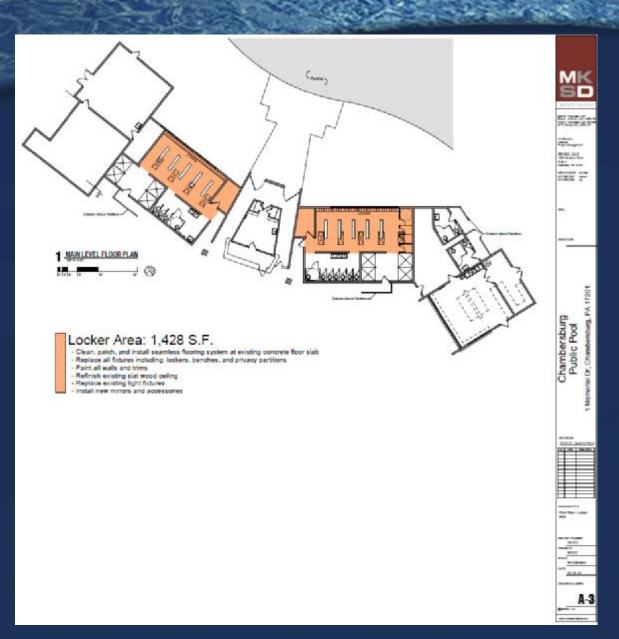

|
| NATIONS NATIONS NAMED TO DESCRIPTION NAMED TO DESCR |

# **Public Entrance**





MRCSD, LLC 120 November Road Robe A Alexander, PA 18104 RMS CIRCLE MA See 810.586.2081 (Americal 810.586.2086 (Americal 810.586.2086 (Americal

## **Locker Area**





## **Toilet Area**





# **Shower Area**





# **Snack Bar and Food Storage**





# Filter, Maintenance, and Storage





MK MICSO, LLC 120 Hayanan Real Rule A Albeitson, PA 18104 Chambersburg Public Pool

# **Public Park Toilets**





# **Roof and Building**





MK Acceleratory Interiori Propes Management MKSD, LLC 1200 Recome Stood Suts A. Alteriores, PA 15194 MERCANNO MANA STORESTON MANA STORESTON MANA Chambersburg Public Pool