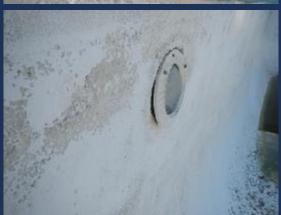

### **Aquatic Systems Audit**

- Pool structure and finishes
- Recirculating system,piping, fittings, and valves
- Filtration system,mechanical and overflowrecovery system
- Water chemistry treatment system
- Pump, flow meters,gauges, and controls, etc.
- Deck equipment

## **Audit Findings**

- Skimmers
- Diving
- Pool Mechanical System
- Water Slide
- Tot Pool

MK SD architects

- § Skimmer replacement necessary
- § Underwater lights need constant attention

- § Diving board not compliant with current industry standards
- § Removal of diving board is recommended