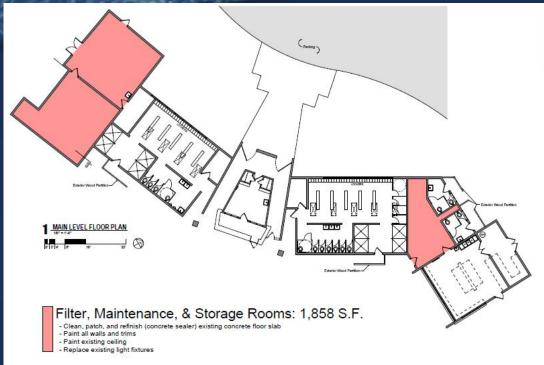

|
| NATIONS NATIONS NAMED TO DESCRIPTION NAMED TO DESCR |

# **Public Entrance**





MRCSD, LLC 120 November Road Robe A Alexander, PA 18104 RMS CIRCLE MA See 810.586.2081 (Americal 810.586.2086 (Americal 810.586.2086 (Americal

## **Locker Area**





## **Toilet Area**





# **Shower Area**





# **Snack Bar and Food Storage**





# Filter, Maintenance, and Storage





MK MICSO, LLC 120 Hayanan Real Rule A Albeitson, PA 18104 Chambersburg Public Pool

# **Public Park Toilets**





# **Roof and Building**





MK Acceleratory Interiori Propes Management MKSD, LLC 1200 Recome Stood Suts A. Alteriores, PA 15194 MERCANNO MANA STORESTON MANA STORESTON MANA Chambersburg Public Pool