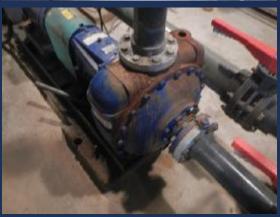

### **Aquatic Systems Audit**

- Pool structure and finishes
- Recirculating system,piping, fittings, and valves
- Filtration system,mechanical and overflowrecovery system
- Water chemistry treatment system
- Pump, flow meters,gauges, and controls, etc.
- Deck equipment

- § Mechanical system can no longer keep up with required 8-hour turnover rate
- § Filters are at the end of their useful life
- § Complete mechanical renovation necessary

- § Slide pump shows significant signs of corrosion
- § Slide stairs starting to show signs of corrosion
- § Slide tower and slide are at the end of their useful life