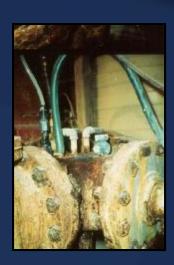

- § Mechanical system can no longer keep up with required 8-hour turnover rate
- § Filters are at the end of their useful life
- § Complete mechanical renovation necessary

- § Slide pump shows significant signs of corrosion
- § Slide stairs starting to show signs of corrosion
- § Slide tower and slide are at the end of their useful life