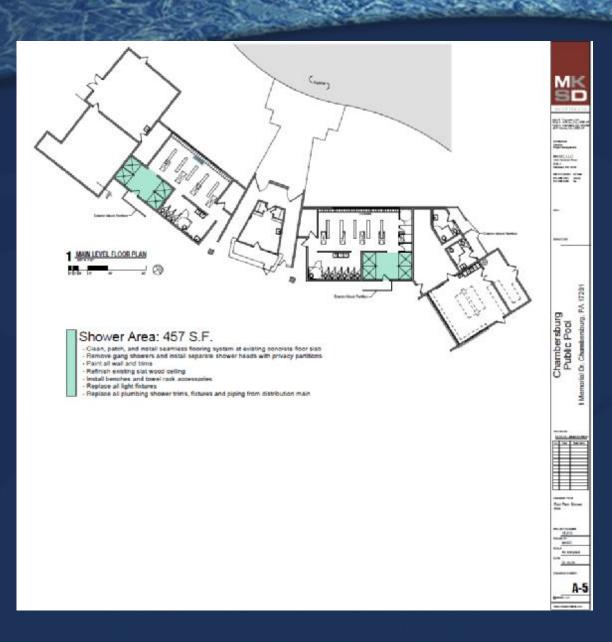

|
| NATIONS NATIONS NAMED TO DESCRIPTION NAMED TO DESCR |

# **Public Entrance**





MRCSD, LLC 120 November Road Robe A Alexander, PA 18104 RMS CIRCLE MA See 810.586.2081 (Americal 810.586.2086 (Americal 810.586.2086 (Americal

## **Locker Area**





## **Toilet Area**





# **Shower Area**





# **Snack Bar and Food Storage**





# Filter, Maintenance, and Storage





MK MICSO, LLC 120 Hayanan Real Rule A Albeitson, PA 18104 Chambersburg Public Pool

# **Public Park Toilets**





# **Roof and Building**





MK Acceleratory Interiori Propes Management MKSD, LLC 1200 Recome Stood Suts A. Alteriores, PA 15194 MERCANNO MANA STORESTON MANA STORESTON MANA Chambersburg Public Pool