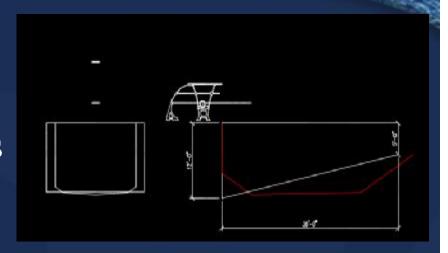

### **Aquatic Systems Audit**

- Pool structure and finishes
- Recirculating system,piping, fittings, and valves
- Filtration system,mechanical and overflowrecovery system
- Water chemistry treatment system
- Pump, flow meters,gauges, and controls, etc.
- Deck equipment

## **Audit Findings**

- Skimmers
- Diving
- Pool Mechanical System
- Water Slide
- Tot Pool

MK SD architects

- § Skimmer replacement necessary
- § Underwater lights need constant attention

- § Diving board not compliant with current industry standards
- § Removal of diving board is recommended

- § Mechanical system can no longer keep up with required 8-hour turnover rate
- § Filters are at the end of their useful life
- § Complete mechanical renovation necessary

- § Slide pump shows significant signs of corrosion
- § Slide stairs starting to show signs of corrosion
- § Slide tower and slide are at the end of their useful life