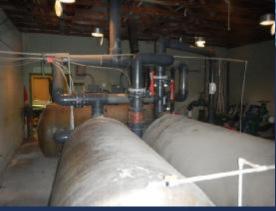

### **Aquatic Systems Audit**

- Pool structure and finishes
- Recirculating system,piping, fittings, and valves
- Filtration system,mechanical and overflowrecovery system
- Water chemistry treatment system
- Pump, flow meters,gauges, and controls, etc.
- Deck equipment

- § Mechanical system can no longer keep up with required 8-hour turnover rate
- § Filters are at the end of their useful life
- § Complete mechanical renovation necessary

- § Slide pump shows significant signs of corrosion
- § Slide stairs starting to show signs of corrosion
- § Slide tower and slide are at the end of their useful life