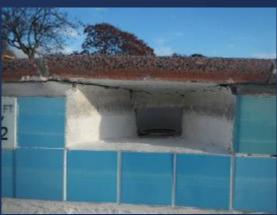

### **Aquatic Systems Audit**

- Pool structure and finishes
- Recirculating system,piping, fittings, and valves
- Filtration system,mechanical and overflowrecovery system
- Water chemistry treatment system
- Pump, flow meters,gauges, and controls, etc.
- Deck equipment

## **Audit Findings**

- Skimmers
- Diving
- Pool Mechanical System
- Water Slide
- Tot Pool

MK SD architects

- § Skimmer replacement necessary
- § Underwater lights need constant attention

- § Diving board not compliant with current industry standards
- § Removal of diving board is recommended