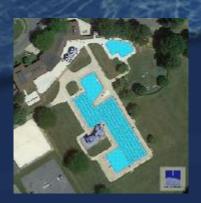

# Repair

# Repair

| Repair Existing Pools                             |         | 100             |
|---------------------------------------------------|---------|-----------------|
| Unit                                              | Sq. Ft. | Opinion of Cost |
|                                                   |         | - P             |
| BUILDING / SUPPORT REPAIR                         |         | \$832,720       |
| Repair bathhouse                                  | 7,109   |                 |
| Provide mechanical building                       | 1,200   |                 |
| Replace overhead lighting                         | 40,000  |                 |
| ALL POOLS REPAIR                                  |         | \$1,018,190     |
| Replace skimmer system with deck level gutters    | 790     |                 |
| Replace Main Drain Covers                         | 7       |                 |
| Install ADA Accessible Entrance to Main Pool      | 1       |                 |
| Install ADA Accessible Entrance to Tot Pool       | 1       |                 |
| Replace Main Pool Mechanical/Filtration Equipment | 1       |                 |
| Replace Tot Pool Pump/Motor                       | 1       |                 |
| Install UV System on Tot Pool                     | 1       |                 |
| Replace Water Slide/Tower                         | 1       |                 |
| Repair Construction Costs                         |         | 1,850,910       |
| Site Construction Costs                           |         | \$200,000       |
| Subtotal                                          |         | \$2,050,910     |
| Inflation (1 year)                                | 5%      | \$102,546       |
| Contingency                                       | 20%     | \$430,691       |
| Indirect Costs                                    | 12%     | \$310,098       |
| Opinion of Project Costs                          |         | \$2,894,244     |