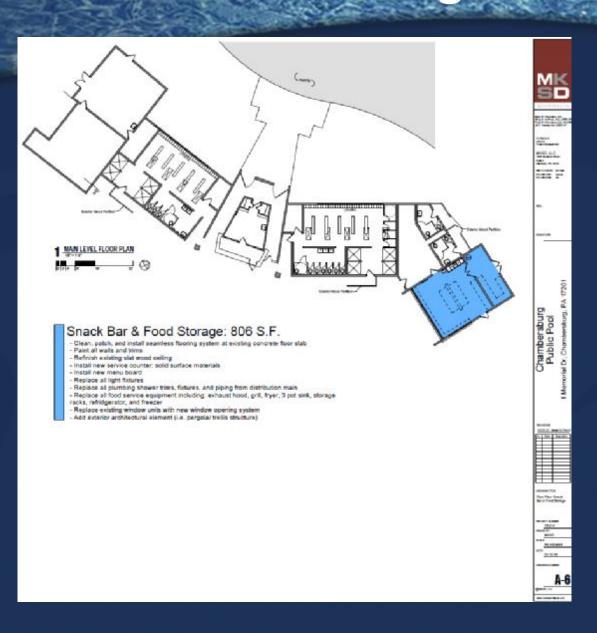

|
| NATIONS NATIONS NAMED TO DESCRIPTION NAMED TO DESCR |

# **Public Entrance**





MRCSD, LLC 120 November Road Robe A Alexander, PA 18104 RMS CIRCLE MA See 810.586.2081 (Americal 810.586.2086 (Americal 810.586.2086 (Americal

## **Locker Area**





## **Toilet Area**





# **Shower Area**





# **Snack Bar and Food Storage**





# Filter, Maintenance, and Storage





MK MICSO, LLC 120 Hayanan Real Rule A Albeitson, PA 18104 Chambersburg Public Pool

# **Public Park Toilets**





# **Roof and Building**





MK Acceleratory Interiori Propes Management MKSD, LLC 1200 Recome Stood Suts A. Alteriores, PA 15194 MERCANNO MANA STORESTON MANA STORESTON MANA Chambersburg Public Pool