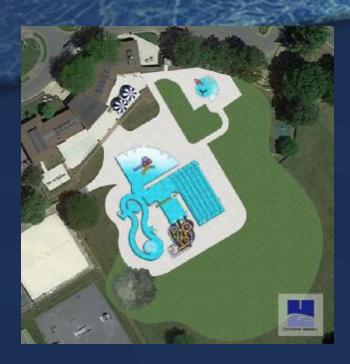

|               |                   |                 |
| Inflation                                |               | 5.0%              | \$274,282       |
| Contingency                              | 1             | 0.0%              | \$548,564       |
| Contingency                              | 1             | U.U 70            | \$J40,J04       |
| Indirect Costs                           | 1             | 0.0%              | \$575,992       |
|                                          |               |                   |                 |
| Total Estimated Project Costs:           |               |                   | \$6,884,473     |
| Say                                      |               |                   | \$6,900,000     |

## Replace





Entry Fee: \$5-\$10

Total Revenue: \$369,000 Total Expenses: \$292,000

Estimated Profit (Loss): \$77,000

#### Pros

- Complete new facility (50 year solution)
- Designed for efficiency
- Meets community and market needs
- Increased draw of outside visitors
- More features with less water
- Enhanced program offerings (current channel)

#### Cons

- Most expensive capital cost
- Increased features will increase maintenance and utilities
- More expensive admission pricing

# Summary









|                          | 2016        | 2017       | 2010       | 2010       | 2020       |
|--------------------------|-------------|------------|------------|------------|------------|
|                          | 2016        | 2017       | 2018       | 2019       | 2020       |
| Repair