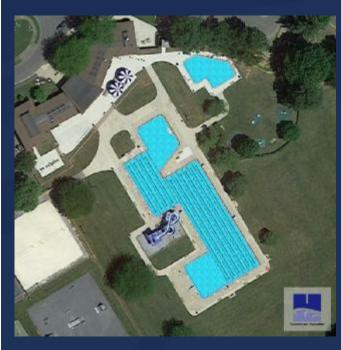

# Repair

# Repair

| Repair Existing Pools                             |         | 100             |
|---------------------------------------------------|---------|-----------------|
| Unit                                              | Sq. Ft. | Opinion of Cost |
|                                                   |         | - P             |
| BUILDING / SUPPORT REPAIR                         |         | \$832,720       |
| Repair bathhouse                                  | 7,109   |                 |
| Provide mechanical building                       | 1,200   |                 |
| Replace overhead lighting                         | 40,000  |                 |
| ALL POOLS REPAIR                                  |         | \$1,018,190     |
| Replace skimmer system with deck level gutters    | 790     |                 |
| Replace Main Drain Covers                         | 7       |                 |
| Install ADA Accessible Entrance to Main Pool      | 1       |                 |
| Install ADA Accessible Entrance to Tot Pool       | 1       |                 |
| Replace Main Pool Mechanical/Filtration Equipment | 1       |                 |
| Replace Tot Pool Pump/Motor                       | 1       |                 |
| Install UV System on Tot Pool                     | 1       |                 |
| Replace Water Slide/Tower                         | 1       |                 |
| Repair Construction Costs                         |         | 1,850,910       |
| Site Construction Costs                           |         | \$200,000       |
| Subtotal                                          |         | \$2,050,910     |
| Inflation (1 year)                                | 5%      | \$102,546       |
| Contingency                                       | 20%     | \$430,691       |
| Indirect Costs                                    | 12%     | \$310,098       |
| Opinion of Project Costs                          |         | \$2,894,244     |

## Repair

Entry Fee: \$2-\$5

Total Revenue: \$152,000 Total Expenses: \$244,000

Estimated Profit (Loss): (\$92,000)

#### Pros

- New Mechanical System
- Repair leaks (underwater lights)
- ADA Compliant
- Code Compliant (no grandfathering)
- Improved filtration and sanitation
- Least capital cost
- Improved efficiency over current pool

#### Cons

- Eliminates diving
- 46 year old pool shell
- Does not address functional obsolescence
- Unused capacity (too large)
- Highest subsidy