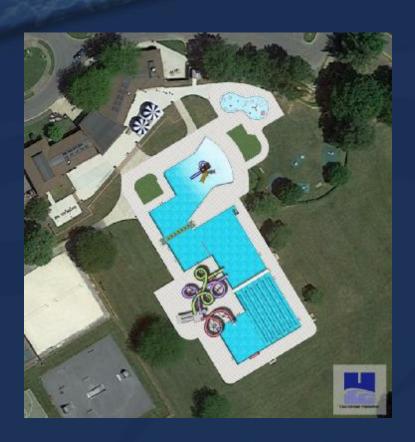

5%      | \$102,546       |
| Contingency                                       | 20%     | \$430,691       |
| Indirect Costs                                    | 12%     | \$310,098       |
| Opinion of Project Costs                          |         | \$2,894,244     |

## Repair





Entry Fee: \$2-\$5

Total Revenue: \$152,000 Total Expenses: \$244,000

Estimated Profit (Loss): (\$92,000)

#### Pros

- New Mechanical System
- Repair leaks (underwater lights)
- ADA Compliant
- Code Compliant (no grandfathering)
- Improved filtration and sanitation
- Least capital cost
- Improved efficiency over current pool

#### Cons

- Eliminates diving
- 46 year old pool shell
- Does not address functional obsolescence
- Unused capacity (too large)
- Highest subsidy

# Renovate





# Renovate





| OPINION OF PROBAB