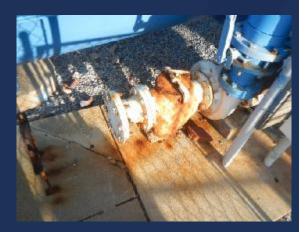

- § Mechanical system can no longer keep up with required 8-hour turnover rate
- § Filters are at the end of their useful life
- § Complete mechanical renovation necessary

- § Slide pump shows significant signs of corrosion
- § Slide stairs starting to show signs of corrosion
- § Slide tower and slide are at the end of their useful life