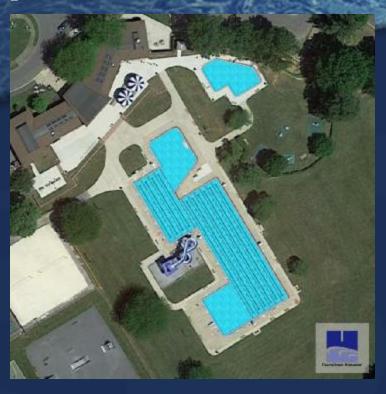

# Repair

# Repair

| Repair Existing Pools                             |         | 100             |
|---------------------------------------------------|---------|-----------------|
| Unit                                              | Sq. Ft. | Opinion of Cost |
|                                                   |         | - P             |
| BUILDING / SUPPORT REPAIR                         |         | \$832,720       |
| Repair bathhouse                                  | 7,109   |                 |
| Provide mechanical building                       | 1,200   |                 |
| Replace overhead lighting                         | 40,000  |                 |
| ALL POOLS REPAIR                                  |         | \$1,018,190     |
| Replace skimmer system with deck level gutters    | 790     |                 |
| Replace Main Drain Covers                         | 7       |                 |
| Install ADA Accessible Entrance to Main Pool      | 1       |                 |
| Install ADA Accessible Entrance to Tot Pool       | 1       |                 |
| Replace Main Pool Mechanical/Filtration Equipment | 1       |                 |
| Replace Tot Pool Pump/Motor                       | 1       |                 |
| Install UV System on Tot Pool                     | 1       |                 |
| Replace Water Slide/Tower                         | 1       |                 |
| Repair Construction Costs                         |         | 1,850,910       |
| Site Construction Costs                           |         | \$200,000       |
| Subtotal                                          |         | \$2,050,910     |
| Inflation (1 year)                                | 5%      | \$102,546       |
| Contingency                                       | 20%     | \$430,691       |
| Indirect Costs                                    | 12%     | \$310,098       |
| Opinion of Project Costs                          |         | \$2,894,244     |

## Repair

Entry Fee: \$2-\$5

Total Revenue: \$152,000 Total Expenses: \$244,000

Estimated Profit (Loss): (\$92,000)

#### Pros

- New Mechanical System
- Repair leaks (underwater lights)
- ADA Compliant
- Code Compliant (no grandfathering)
- Improved filtration and sanitation
- Least capital cost
- Improved efficiency over current pool

#### Cons

- Eliminates diving
- 46 year old pool shell
- Does not address functional obsolescence
- Unused capacity (too large)
- Highest subsidy