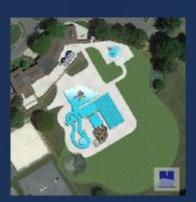

|               |                   |                 |
| Total Estimated Project Costs:           |               |                   | \$6,884,473     |
| Say                                      |               |                   | \$6,900,000     |

## Replace





Entry Fee: \$5-\$10

Total Revenue: \$369,000 Total Expenses: \$292,000

Estimated Profit (Loss): \$77,000

#### Pros

- Complete new facility (50 year solution)
- Designed for efficiency
- Meets community and market needs
- Increased draw of outside visitors
- More features with less water
- Enhanced program offerings (current channel)

#### Cons

- Most expensive capital cost
- Increased features will increase maintenance and utilities
- More expensive admission pricing

# Summary









|                          | 2016        | 2017       | 2010       | 2010       | 2020       |
|--------------------------|-------------|------------|------------|------------|------------|
|                          | 2016        | 2017       | 2018       | 2019       | 2020       |
| Repair                   |             |            |            |            |            |
| Project Cost             | \$2,894,244 |            |            |            |            |
| Attendance               | 25,132      |            |            |            |            |
| Revenue                  | \$152,454   | \$157,109  | \$165,164  | \$170,160  | \$179,463  |
| Expense                  | \$243,585   | \$249,157  | \$257,009  | \$262,864  | \$271,225  |
| Operating Cashflow       | (\$91,131