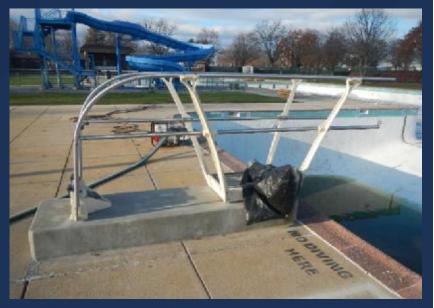

## **Audit Findings**

- Skimmers
- Diving
- Pool Mechanical System
- Water Slide
- Tot Pool

MK SD architects

- § Skimmer replacement necessary
- § Underwater lights need constant attention

- § Diving board not compliant with current industry standards
- § Removal of diving board is recommended

- § Mechanical system can no longer keep up with required 8-hour turnover rate
- § Filters are at the end of their useful life
- § Complete mechanical renovation necessary

- § Slide pump shows significant signs of corrosion
- § Slide stairs starting to show signs of corrosion
- § Slide tower and slide are at the end of their useful life