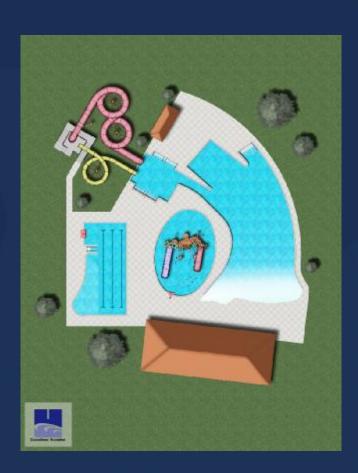

## **Audit Findings**

- Skimmers
- Diving
- Pool Mechanical System
- Water Slide
- Tot Pool

MK SD architects

- § Skimmer replacement necessary
- § Underwater lights need constant attention

- § Diving board not compliant with current industry standards
- § Removal of diving board is recommended

- § Mechanical system can no longer keep up with required 8-hour turnover rate
- § Filters are at the end of their useful life
- § Complete mechanical renovation necessary

- § Slide pump shows significant signs of corrosion
- § Slide stairs starting to show signs of corrosion
- § Slide tower and slide are at the end of their useful life

## **Tot Pool**

- **§** Pool is good condition after 2010 renovation
- § Mechanical room needs equipment upgrade to include right-sized pump and UV system